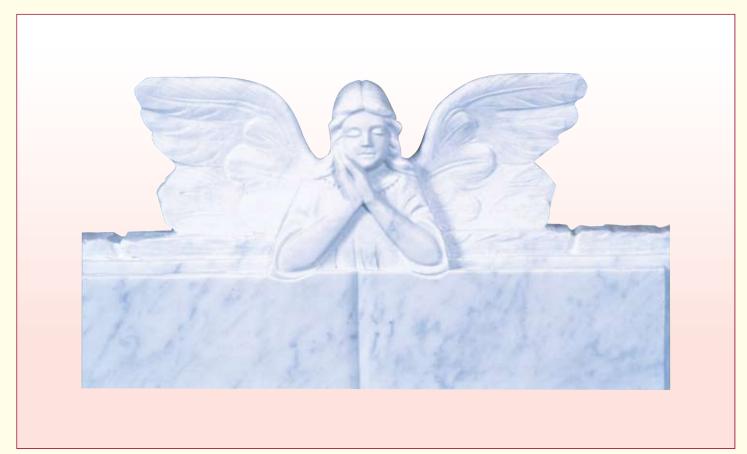

### **ITALIAN WHITE MARBLE**

#### THE TRADITIONAL MATERIAL

Most widely chosen for sculpture and carving. The appearance of this material has been synonymous with the splendour of memorial carvings for centuries.